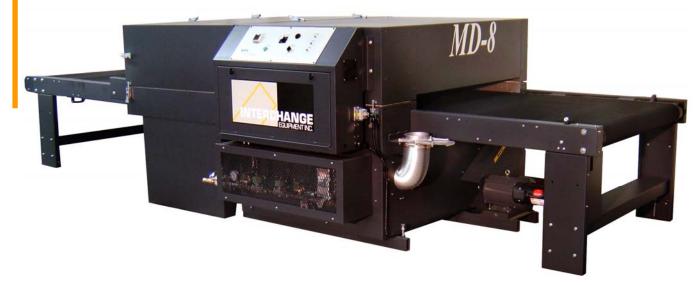

# *MD* 8

The *MD-8* is a compact, powerful gas fired dryer designed to cure a wide variety of substrates. The *MD-8* has many of the same terrific features as the *AirJet*, with a space saving footprint and a price that fits into even the most modest budget. Only the *MD-8* offers our patented Air Deflector recycling system which re-circulates heated air through the heat chamber. The Interchange air nozzle heat distribution is a feature found only on dryers which cost much more.

#### STANDARD FEATURES

o Air Deflector re-circulating system

o High temp self tracking belt

- o Powerful 250,000 BTU stainless steel burner
- o Higher velocity jet nozzles for better air distribution
- o Enlarged heat plenum for maximum air velocity
- o Standard 8' oven section
- o Slide out E-Z clean filter drawer
- o Side access clean out door
- o Easy access controls
- o ETL and CE approved