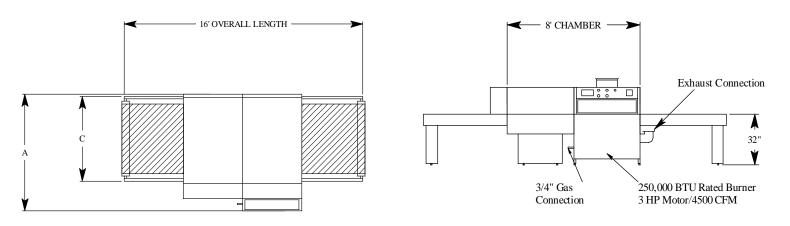

#### SPECIFICATIONS

| MODEL                                                                                    | REF | BELT SIZE | А  | С  |
|------------------------------------------------------------------------------------------|-----|-----------|----|----|
| 3608                                                                                     | IN  | 36        | 70 | 45 |
| 4808                                                                                     | IN  | 48        | 82 | 57 |
| 6008                                                                                     | IN  | 60        | 97 | 69 |
| Gas Type: Natural or propane 6—12" WC 3/4" NPT<br>Electric: 208—230 Volt, 3 Phase 35 Amp |     |           |    |    |